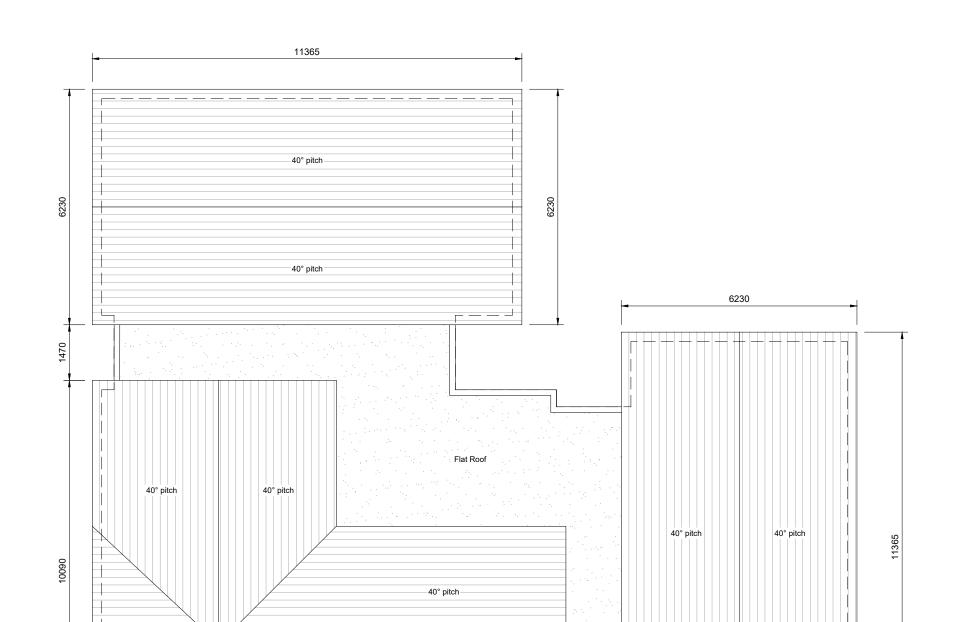

40° pitch

1470

6230

12530

- C This drawing is copyright. Do not scale this drawing.
- e Errors and omissions to be immediately notified to Architect.
- All dimensions to be checked on site.
   To be read with relevant Engineers drawings.

## Notes:

All dimensions in millimetres

KEYPLAN

| revisions                                                   | date inls                                                        |
|-------------------------------------------------------------|------------------------------------------------------------------|
| description  Corner Block CB8A                              | drawing no.<br>1828 C<br>cad ref. Milisa.                        |
| Roof Plan                                                   | R28 CB8A-103<br>H181828-Nevariūs-Planning-SHD appl Corner Blocks |
|                                                             | revn.                                                            |
| <sup>job</sup><br>Development at<br>Academy Street<br>Navan | scale<br>1:100 A3<br>date<br>Aug 19<br>drawn<br>KM<br>checked    |
| COINDALE LTD.                                               |                                                                  |
| issue<br>PLANNING                                           |                                                                  |
| CONROY CROWE ARCHITECTS                                     | KELLY                                                            |